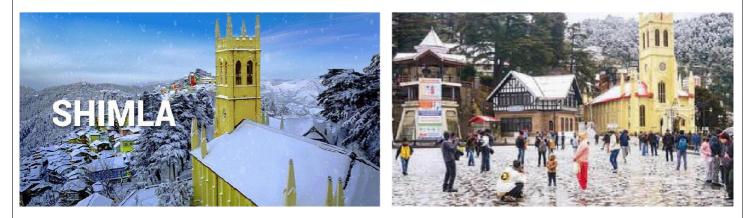

## DAY 01: CHANDIGARH- SHIMLA STAY ( 110 KM/ 2-3 HRS )

Arrival at Chandigarh Airport you will be taken to Shimla. Stay overnight at your hotel in Shimla.

## DAY 02:SHIMLA-KUFRI-SHIMLA ( 30 KM/ 2 HRS )

After breakfast proceed to visit kifri,Kurfi is the destination for the day which is made beautiful with Himalayan National Park, Poney and Yak rides. From Kurfi, the panoramic view of the surrounding Himalayan ranges would be mind blowing,evening Also visit the Scandal Point and the famous Shopping Plaza at the North Mall. Stay overnight at your hotel in Shimla.