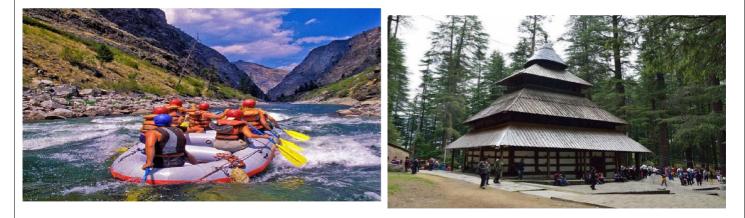

### DAY 05: MANALI-KULLU-OVERNIGHT JOURNEY TO AMRITSAR

Morning after breakfast check out from Manali hotel and proceed to Kullu you can do white river rafting at Kullu after that visit Vaishno Temple at Kullu later proceed to Amritsar by overnight journey enrout dinner.

## DAY 02:SHIMLA-KUFRI-SHIMLA ( 30 KM/ 2 HRS )

After breakfast proceed to visit kifri,Kurfi is the destination for the day which is made beautiful with Himalayan National Park, Poney and Yak rides. From Kurfi, the panoramic view of the surrounding Himalayan ranges would be mind blowing,evening Also visit the Scandal Point and the famous Shopping Plaza at the North Mall. Stay overnight at your hotel in Shimla.