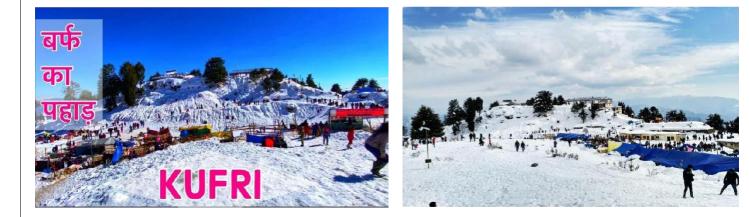

## DAY 02:SHIMLA-KUFRI-SHIMLA ( 30 KM/ 2 HRS )

After breakfast proceed to visit kifri,Kurfi is the destination for the day which is made beautiful with Himalayan National Park, Poney and Yak rides. From Kurfi, the panoramic view of the surrounding Himalayan ranges would be mind blowing,evening Also visit the Scandal Point and the famous Shopping Plaza at the North Mall. Stay overnight at your hotel in Shimla.