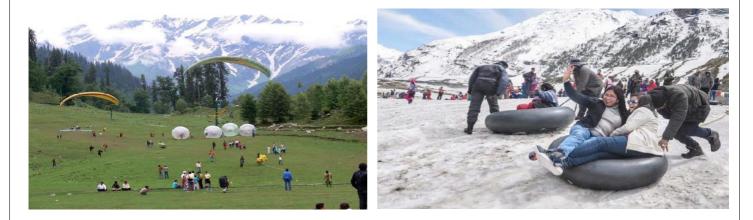

DAY 04: MANALI – ROHTANG PASS – MANALI

Morning after breakfast proceed to Rohtang Pass by taxi/ private 2 Hr Journey from Manali, here you can enjoy games, snow activities etc., return to Manali dinner at hotel, overnight stay Manali hotel.