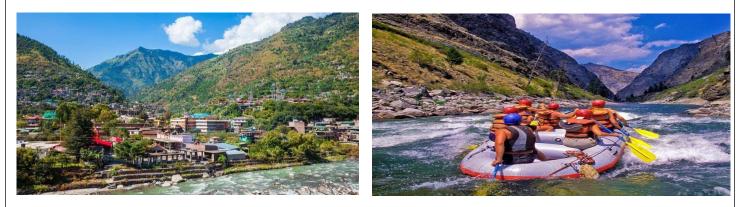

### DAY 03:SHIMLA-MANALI (250 KM/ 6-8 HRS)

Morning after breakfast cheakout from hotel and proceed to manali, enroute we will passing Beas river, evening arrival Manali, check in hotel, overnight stay Manali.

### DAY 06: MANALI- KULLU-DHARAMSHALA ( 220 KM/ 6/8 HRS )

Morning after breakfast check out from Manali hotel, proceed to Dharamshala enroute enjoy river rafting at kullu later arrive Dharamshala check into the hotel overnight stay.