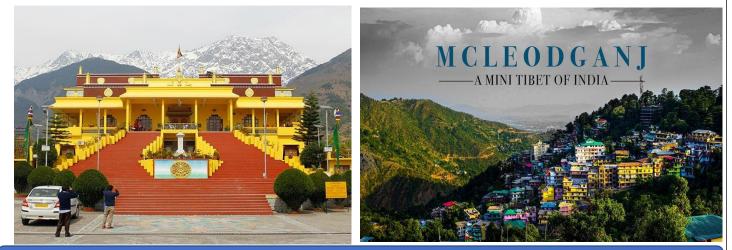

DAY 07: DHARAMSHALA – MCLEODGANJ – DHARAMSHALA

Morning after breakfast proceed to visit Mcleodganj sightseeing Visit the residence Dalai Lama at McLeodgunj, Tibetan Monastery, War memorial, Bhagsunath temple and Dal Lake later return back to Hotel dinner and overnight stay at Dharamshala.