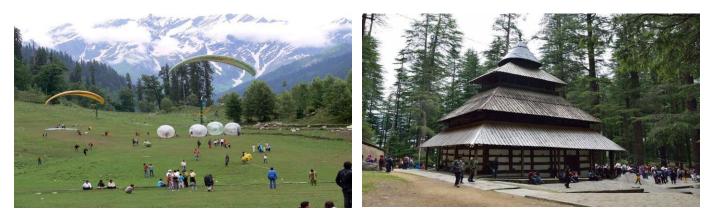

## DAY 02:SHIMLA-KUFRI-SHIMLA ( 30 KM/ 2 HRS )

After breakfast proceed to visit kifri,Kurfi is the destination for the day which is made beautiful with Himalayan National Park, Poney and Yak rides. From Kurfi, the panoramic view of the surrounding Himalayan ranges would be mind blowing,evening Also visit the Scandal Point and the famous Shopping Plaza at the North Mall. Stay overnight at your hotel in Shimla.

DAY 05: MANALI- SOLLAG VALLEY – HADIMBA TEMPLE- MANALI STAY Morning after breakfast proceed to visit Sollang valley, enjoy the rides, games, Paragliding, Rope way etc. return to Manali, visit Hadimba Devi temple, evening dinner at hotel, overnight stay Manali.