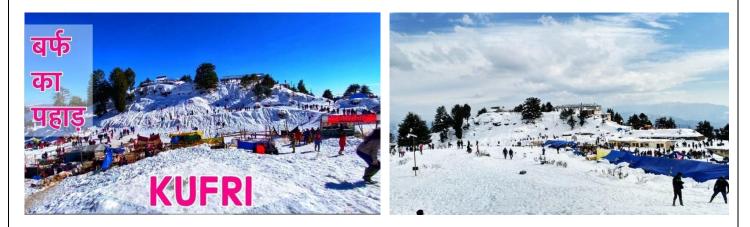

## DAY 02:SHIMLA-KUFRI-SHIMLA ( 30 KM/ 2 HRS )

After breakfast proceed to visit kifri,Kurfi is the destination for the day which is made beautiful with Himalayan National Park, Poney and Yak rides. From Kurfi, the panoramic view of the surrounding Himalayan ranges would be mind blowing,evening Also visit the Scandal Point and the famous Shopping Plaza at the North Mall. Stay overnight at your hotel in Shimla.