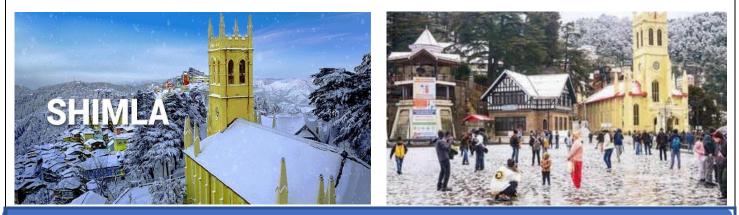

# DAY 01: CHANDIGARH- SHIMLA STAY ( 120 KM/ 2-3 HRS )

Arrival at Chandigarh Airport you will be taken to Shimla. Stay overnight at your hotel in Shimla.

## DAY 02:SHIMLA-KUFRI-SHIMLA ( 30 KM/ 2 HRS )

After breakfast proceed to visit kifri,Kurfi is the destination for the day which is made beautiful with Himalayan National Park, Poney and Yak rides. From Kurfi, the panoramic view of the surrounding Himalayan ranges would be mind blowing,evening Also visit the Scandal Point and the famous Shopping Plaza at the North Mall. Stay overnight at your hotel in Shimla.