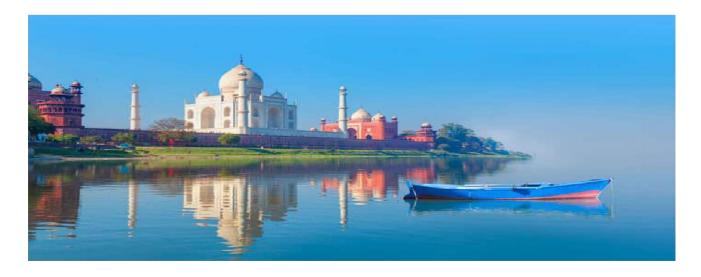

## Day 2: Delhi - Mathura - Agra (200 kms,4-5 hrs)

This day morning after breakfast check out from Delhi hotel transfer to Agra enrout visit Load Krishna Birth Place Mathura afternoon reach Agra visit Taj Mahal and Agra Fort later check into the hotel dinner and overnight stay at Agra,