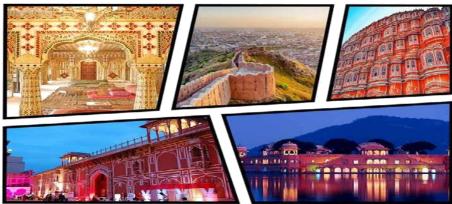

## Day 3: Agra - Jaipur (240 kms,4-5 hrs)

Morning after breakfast checkout from hotel proceed to Jaipur afternoon reach Jaipur and evening visit The Amer fort later return back to hotel dinner and overnight stay.

### Day 4: Jaipur

After breakfast, Proceed for local sightseeings. Hawa Mahal, City Palace, Jantar mantar, Jal Mahal, evening back to Hotel. Overnight Jaipur.