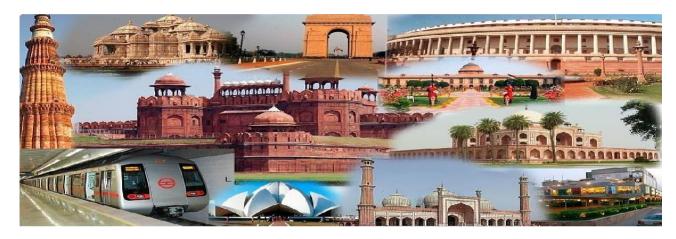

### Day 1: Arrival at Delhi

On arrival at Delhi airport Pick up and transfer to hotel after Freshup visit Delhi local sightseeing like Kutub Minar,Lotus Temple,India Gate,Raj Ghat later evening visit famous Akshardham Temple after that return back to hotel dinner and overnight stay.