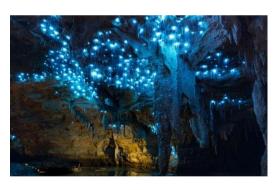

Day 3: Auckland - Waitomo - Rotorua

- > Check out from the hotel
- > Proceed to Rotorua via Waitomo
- ➤ Visit the Waitomo Gloworm Caves
- Enjoy the boat ride
- > Continue to Rotorua
- > Overnight in Rotorua

#### Waitomo:

- Visit the Waitomo Gloworm Caves
- Enjoy the boat ride