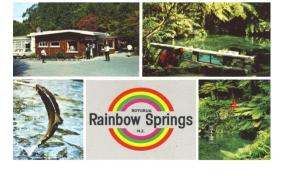

Visit Rainbow Springs & Te Puia Thermal Reserve

All Important attractions and sightseeing included

Experience Maori Hangi Dinner & Concert

Delicious unlimited Indian Jain / Vegetarian / Non Vegetarian dinners included as per the itinerary

Day 4: Rotorua

- ➤ Visit Agrodome
- ➤ Visit Te Puia Thermal Reserve
- ➤ Visit Rainbow Springs
- Experience Maori Hangi Dinner & Concert
- > Overnight in Rotorua

Day 5: Rotorua – Taupu – Wellington

- > Check out and proceed to Wellington, enroute visit Taupu
- Visit Huka Falls
- > Enjoy the beauty around the edge of Lake Taupu
- > Arrive in Wellington
- > Check in to the hotel
- Overnight in Wellington

#### Rotorua:

- ➤ Visit Agrodome
- ➤ Visit Te Puia Thermal Reserve
- ➤ Visit Rainbow Springs
- Experience Maori Hangi Dinner & Concert