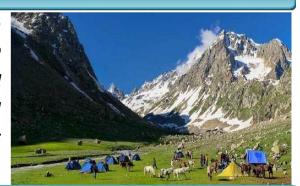

# DAY: 4 - MANALI - ROTHANGPASS/SOLONG VALLEY - MANALI

Full day tour of Rohtang Pass/Solang valley (subject to availability). The majesty of the mountains and the glaciers can be seen at their best, you have nest two hours to enjoy this snowy heaven. Afternoon return back to Manali from Snow Point, evening visit Manali Local sightseeing Hadimba Temple and Manali Mall Road then check in to the Tent dinner and overnight stay.

### DAY:5 - MANALI - KULLU - MANALI

This day after Breakfast, visit kullu there you may do white water river rafting and Peragliding after that return back to Manali visit Manali local sightseeing like Hadimba temple, Vashisht kund, manali mall road night return back to hotel dinner and overnight stay