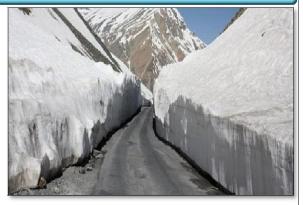

# DAY: 4 - MANALI - ROTHANGPASS/SOLONG VALLEY - MANALI

Full day tour of Rohtang Pass/Solang valley (subject to availability). The majesty of the mountains and the glaciers can be seen at their best, you have nest two hours to enjoy this snowy heaven. Afternoon return back to Manali from Snow Point, evening visit Manali Local sightseeing Hadimba Temple and Manali Mall Road then check in to the Tent dinner and overnight stay.