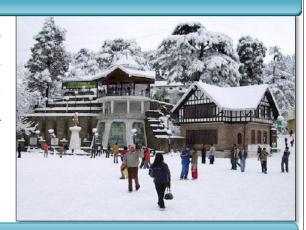

### DAY: 2 - SHIMLA

Early Morning Arrive Shimla check into the Hotel, after breakfast depart for the winter sports capital-kufri, enjoy horse riding or yak riding. Later in the evening you can visit the famous Mall Road of Shimla, where you could shop or just stroll around the Ridge, overnight Stay at hotel.