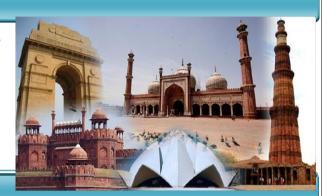

#### DAY: 7 - DELHI

This day after breakfast check out from Delhi hotel visit
Delhi local sightseeing like Kutub minar,Lotus
temple,India gate,Red Fort etc evening drop at Airport.