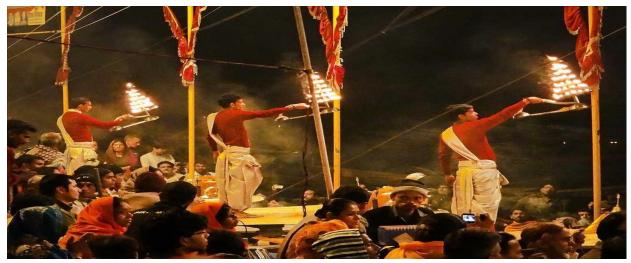

## DAY 02: BUDDA GAYA TO VARANASI

Check-out the hotel after Breakfast then proceeding to Varanasi Check-in the hotel By evening visiting the 64 Ghats after Ganga Aarti and Ganga bath. (At your own) (4.00pm) then shopping, Take rest after Dinner Back to hotel Night stay at VARANASI......