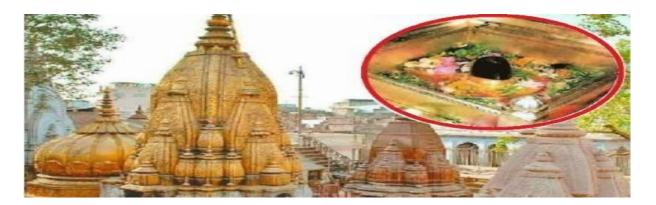

## DAY 03: VARANASI TO ALLAHABAD

Early morning 4.00am going to Kashi Vishwanath Temple, Annapurna Temple, Vishalakshi Temple. and Kaal Bhairav Mandir and lowar tempal. After come back to hotel take breakfast then cheak out hotel proced to allahabad cheak in hotel Visit Triveni Sangam bath after processing your Pinda pradanam karyakram. After Hanuman temple & Madhaveswari Temple (Shakti Peeth).Then back to hotel and Night stay at ALLAHABAD......