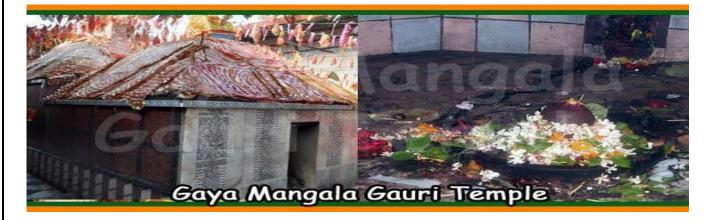

## DAY 01: PATNA TO GAYA

Pickup from Patna Airport After going to the Gaya from there (05 Hrs) Check-in the hotel, Visit the Gaya temples If someone wants to do the Pinda pradanam karyakram it can be done. After Mangala gowri skathi peetam and buddha gaya temple. Then back to hotel and Night stay at BUDDHA GAYA...