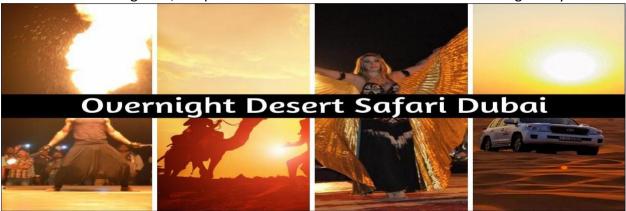

# DAY 3: Desert Safari with BBQ Dinner (Pickup @ 1400hrs from Hotel)

After breakfast, at the hotel, you'll have some free time to enjoy the city until late afternoon, when your desert adventure, led by an experienced driver and guide, begins. Hopping on a 4x4, you'll embark on a thrilling dune bashing ride that will get your adrenaline pumping all the way

#### Domestic & International Tourist packages

to our traditional campsite. There, you can pose with a falcon, take a camel ride or sandboard down the desert dunes, among a range of other activities. As night approaches, you can relax on the camp's comfy carpets and cushions and enjoy some shisha or a cup of Arabian coffee while watching traditional Tanura and Belly Dancing performers take the stage. The safari serves a delicious conventional BBQ dinner with various options, from salads to barbecued meats and desserts galore, the perfect meal with which to end the tour. Overnight stay at hotel.