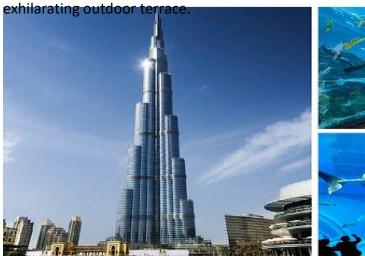

DAY 4: Dubai Frame, Burj Khalifa(124th Floor) & DUBAI MALL UNDERWATER ZOO

Explore the 360-degree observation decks at levels 125 and 124, at your own leisure. Level 125 serves as a tribute to Arab arts and culture; the entire level that is slickly designed will feature a Masharabiya motif as part of the decor's central theme. While level 124 offers access to an